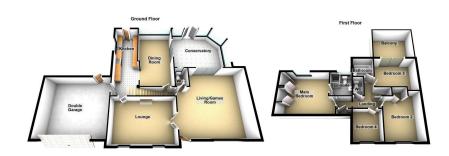

Located in this wonderful private spot is this one owner home built some 46 years ago. Positioned in a Hamlet is this impressive four bedroom extended family home offering wonderful room sizes throughout. Accommodation comprising: Large open plan Living/Games room, lounge, WC, kitchen/breakfast room, dining room and a large conservatory. To the first floor there is a lovely size main bedroom with an en suite, double room with a walk on balcony overlooking the garden and two further bedrooms. Main bathroom and a separate WC. Attached to the house is a large double garage with kitchen access. A lovely wrap around to three sides, large decking area, three sheds and gated parking to the side. To the front is a large dual driveway for parking for five cars. Local schools and amenities within easy reach. Call us today to arrange a viewing.