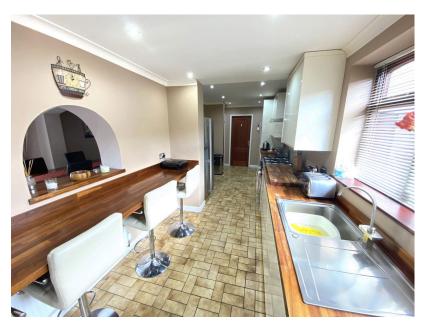

Located in this wonderful private spot is this one owner home built some 46 years ago. Positioned in a Hamlet is this impressive four bedroom extended family home offering wonderful room sizes throughout. Accommodation comprising: Large open plan Living/Games room, lounge, WC, kitchen/breakfast room, dining room and a large conservatory. To the first floor there is a lovely size main bedroom with an en suite, double room with a walk on balcony overlooking the garden and two further bedrooms. Main bathroom and a separate WC. Attached to the house is a large double garage with kitchen access. A lovely wrap around to three sides, large decking area, three sheds and gated parking to the side. To the front is a large dual driveway for parking for five cars. Local schools and amenities within easy reach. Call us today to arrange a viewing.