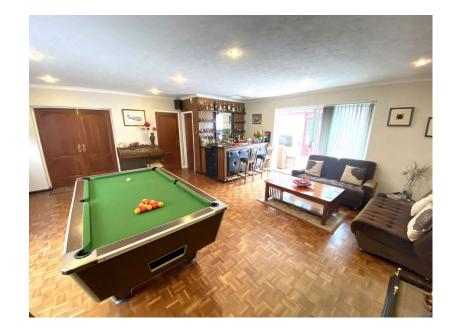

Located in this wonderful private spot is this one owner home built some 46 years ago. Positioned in a Hamlet is this impressive four bedroom extended family home offering wonderful room sizes throughout. Accommodation comprising: Large open plan Living/Games room, lounge, WC, kitchen/breakfast room, dining room and a large conservatory. To the first floor there is a lovely size main bedroom with an en suite, double room with a walk on balcony overlooking the garden and two further bedrooms. Main bathroom and a separate WC. Attached to the house is a large double garage with kitchen access. A lovely wrap around to three sides, large decking area, three sheds and gated parking to the side. To the front is a large dual driveway for parking for five cars. Local schools and amenities within easy reach. Call us today to arrange a viewing.