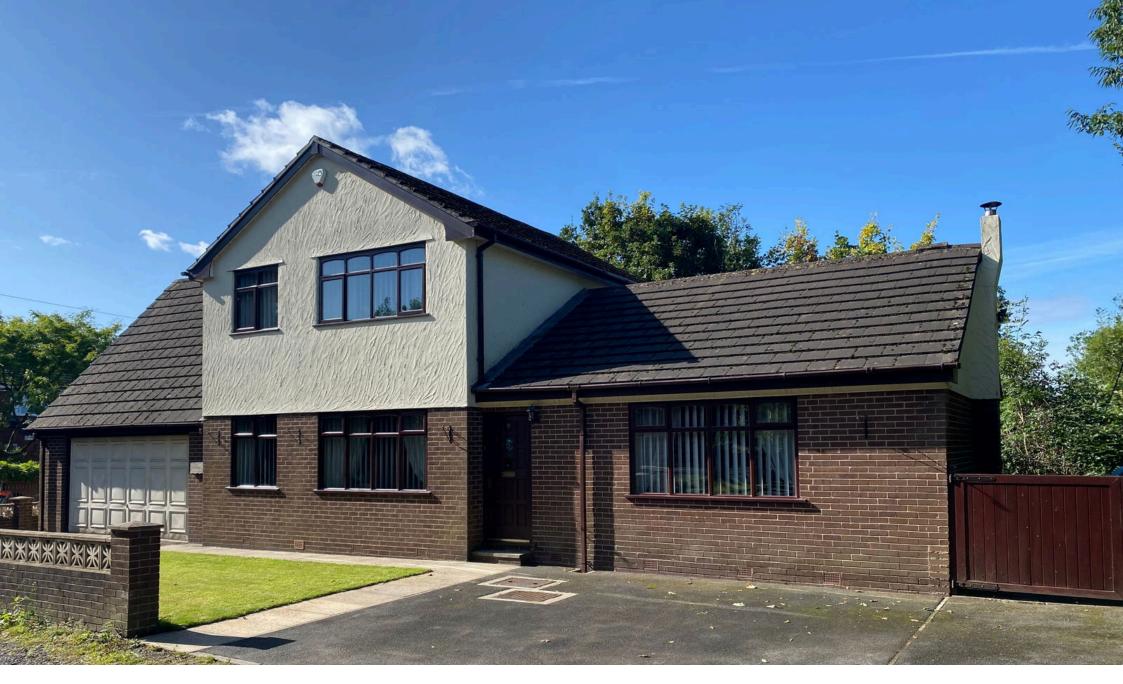

Located in this wonderful private spot is this one owner home built some 46 years ago. Positioned in a Hamlet is this impressive four bedroom extended family home offering wonderful room sizes throughout. Accommodation comprising: Large open plan Living/Games room, lounge, WC, kitchen/breakfast room, dining room and a large conservatory. To the first floor there is a lovely size main bedroom with an en suite, double room with a walk on balcony overlooking the garden and two further bedrooms. Main bathroom and a separate WC. Attached to the house is a large double garage with kitchen access. A lovely wrap around to three sides, large decking area, three sheds and gated parking to the side. To the front is a large dual driveway for parking for five cars. Local schools and amenities within easy reach. Call us today to arrange a viewing.